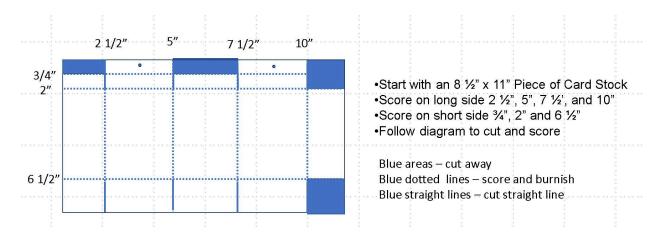

## **MEASUREMENTS**

- One piece of Card Stock at 8 ½" x 11"
  - Score on the long side every 2 ½" (2 ½", 5", 7 ½", 10")
  - Score on the short side at ¾", 2", 6 ½"
- (4) Designer Series Paper 2 1/4" x 4 1/4" (for the sides)
- (1) Designer Series Paper square 2 1/4" (for the bottom)
- (2) Designer Series Paper 2 1/4" x 1" (for the very top)
- Tag

## **INSTRUCTIONS**

- 1. Kit owners: Much of the cutting and punching and die-cutting has been done for you. Simply gather your ink pads, stamps, blocks, snips and adhesives. The following cutting and scoring instructions are provided for when you want to repeat these instructions for your own use. You may need to cut the Designer Series Paper, and fussy-cut some of the images.
- 2. Follow along with the diagram below.
- 3. Start with one piece of Card Stock at 8 ½" x 11"
  - a. Score on the long side every 2 ½" (2 ½", 5", 7 ½", 10")
  - b. Score on the short side at ¾", 2", 6 ½"
  - c. Cut away the marked areas in the diagram
- 4. (4) Designer Series Paper 2 1/4" x 4 1/4" (for the sides)
- 5. (1) Designer Series Paper square 2 ¼" (for the bottom)
- 6. (2) Designer Series Paper 2 1/4" x 1" (for the very top)
- 7. Punch two holes at the top before assembling the box.
- 8. Assemble box.
  - a. Adhere the narrow side tab