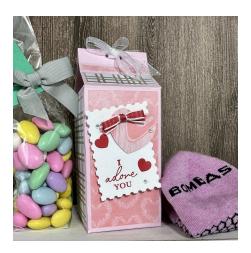

## Milk Carton (short)

## **INSTRUCTIONS**

- 1. Kit owners: Much of the cutting and punching and die-cutting has been done for you. Simply gather your ink pads, stamps, blocks, snips and adhesives. The following cutting and scoring instructions are provided for when you want to repeat these instructions for your own use. You may need to cut the Designer Series Paper, and fussy-cut some of the images.
- 2. Follow along with the diagram below.
- 3. Start with one piece of Card Stock at 8 ½" x 11"
  - a. Score on the long side every 2 ½" (2 ½", 5", 7 ½", 10")
  - b. Score on the short side at ¾", 2", 6 ½"
  - c. Cut away the marked areas in the diagram
- 4. (4) Designer Series Paper 2 1/4" x 4 1/4" (for the sides)
- 5. (1) Designer Series Paper square 2 ¼" (for the bottom)
- 6. (2) Designer Series Paper 2 1/4" x 1" (for the very top)
- 7. Punch two holes at the top before assembling the box.
- 8. Assemble box.
  - a. Adhere the narrow side tab

- b. Close up the bottom tabs
- c. Create a milk carton enclosure at the top to test it out
- 9. Decorate the sides, bottom and top of box.
- 10. Place your gift inside before adding ribbon. Add ribbon and tie a bow to close.
- 11. Create a cute Tag and hang it off the ribbon.