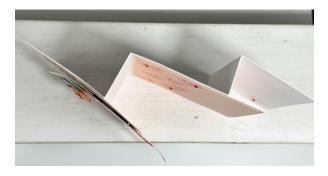

## **Country Lane Fun-Fold**

(these instructions work for all four cards)

- 4. Cut (2)Designer Series Paper (DSP) 3 <sup>3</sup>/<sub>4</sub>" x 3 <sup>3</sup>/<sub>4</sub>"
- 5. Die-cut (2) Basic White tags (smaller)
- 6. Die-cut 1 coordinating tag (larger)
- 7. Decide which ribbon and bows and punches and die-cuts you want to use with your design.
- 8. Adhere 3 <sup>3</sup>/<sub>4</sub>" square DSP swatches to the 4" Card Stock squares.
- 9. Place the Card Base horizontally, with the 2 <sup>3</sup>/<sub>4</sub>" panel on the RIGHT SIDE. (The first panel on the left side will be about 2 <sup>1</sup>/<sub>2</sub>").
- 10. Adhere the squares to the first and third panel as shown in the image below.
- 11. Stamp the sentiment on the tags and adhere them to the card front.
- 12. Add punches, die-cuts, ribbon, bows and bling to give your card the final touch!