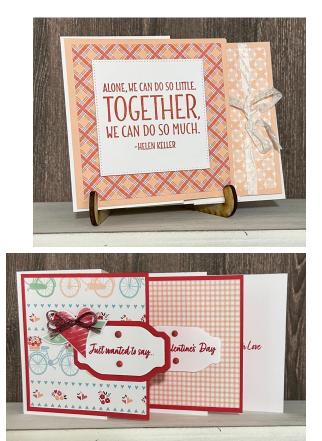

SP) 3 <sup>3</sup>/<sub>4</sub>" x 3 <sup>3</sup>/<sub>4</sub>"
- 5. Die-cut (2) Basic White tags (smaller)
- 6. Die-cut 1 coordinating tag (larger)
- 7. Decide which ribbon and bows and punches and die-cuts you want to use with your design.
- 8. Adhere 3 <sup>3</sup>/<sub>4</sub>" square DSP swatches to the 4" Card Stock squares.
- 9. Place the Card Base horizontally, with the 2 <sup>3</sup>/<sub>4</sub>" panel on the RIGHT SIDE. (The first panel on the left side will be about 2 <sup>1</sup>/<sub>2</sub>").
- 10. Adhere the squares to the first and third panel as shown in the image below.
- 11. Stamp the sentiment on the tags and adhere them to the card front.
- 12. Add punches, die-cuts, ribbon, bows and bling to give your card the final touch!

Alternative views, alternative designs