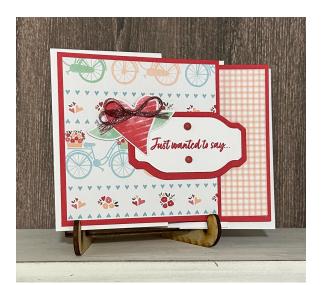

) 3 <sup>3</sup>/<sub>4</sub>" x 3 <sup>3</sup>/<sub>4</sub>"
- 5. Die-cut (2) Basic White tags (smaller)
- 6. Die-cut 1 coordinating tag (larger)
- 7. Decide which ribbon and bows and punches and die-cuts you want to use with your design.
- 8. Adhere 3 <sup>3</sup>/<sub>4</sub>" square DSP swatches to the 4" Card Stock squares.
- 9. Place the Card Base horizontally, with the 2 <sup>3</sup>/<sub>4</sub>" panel on the RIGHT SIDE. (The first panel on the left side will be about 2 <sup>1</sup>/<sub>2</sub>").
- 10. Adhere the squares to the first and third panel as shown in the image below.
- 11. Stamp the sentiment on the tags and adhere them to the card front.
- 12. Add punches, die-cuts, ribbon, bows and bling to give your card the final touch!

Alternative views, alternative designs