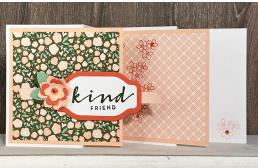

## **Country Lane Fun-Fold**

(these instructions work for all four cards)

### COLORS

Balmy Blue Sweet Sorbet Basic White Petal Pink

### **MEASUREMENTS**

- Card Base 4 ¼" x 11". Score at 2 ¾", 4 ¼", 7 ¼" and 8 ½"
- (2) Coordinating Card Stock 4" x 4"
- (2)Designer Series Paper 3 <sup>3</sup>/<sub>4</sub>" x 3 <sup>3</sup>/<sub>4</sub>"
- (2) Basic White tags (smaller)
- 1 coordinating tag (larger)
- Ribbon, bows, gems, die-cuts and punches to match

### INSTRUCTIONS

- Kit owners: Much of the cutting and punching and die-cutting has been done for you. Simply gather your ink pads, stamps, blocks, snips and adhesives. The following cutting and scoring instructions are provided for when you want to repeat these instructions for your own use. You may need to cut the Designer Series Paper, and fussy-cut some of the images.
- 2. Cut Card Base 4 ¼" x 11". Score at 2 ¾", 4 ¼", 7 ¼" and 8 ½"
- 3. Cut (2) Coordinating Card Stock 4" x 4"

- 4. Cut (2)Designer Series Paper (DSP) 3 <sup>3</sup>/<sub>4</sub>" x 3 <sup>3</sup>/<sub>4</sub>"
- 5. Die-cut (2) Basic White tags (smaller)
- 6. Die-cut 1 coordinating tag (larger)
- 7. Decide which ribbon and bows and punches and die-cuts you want to use with your design.
- 8. Adhere 3 <sup>3</sup>/<sub>4</sub>" square DSP swatches to the 4" Card Stock squares.
- 9. Place the Card Base horizontally, with the 2 <sup>3</sup>/<sub>4</sub>" panel on the RIGHT SIDE. (The first panel on the left side will be about 2 <sup>1</sup>/<sub>2</sub>").
- 10. Adhere the squares to the first and third panel as shown in the image below.
- 11. Stamp the sentiment on the tags and adhere them to the card front.
- 12. Add punches, die-cuts, ribbon, bows and bling to give your card the final touch!