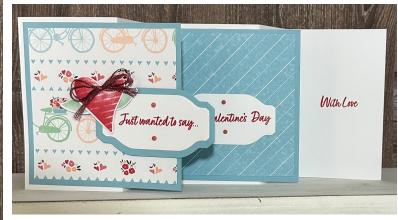

# January - Country Lane Fun Fold



\$20 Class OR Free with Minimum Purchase

Min \$35- 4 Free Kit Cards

Min \$50 - 4 Free Kit Cards, Free 1/2 Pack of In-Color Dots

Min \$100 - 8 Free Kit Cards, Free Full Pack of In-Color Dots

Jan 12 - Jan 22 Order at: lelameinke. stampinup.net

> MUST USE HOST CODE: Z79NCZEC



## **Country Lane Fun-Fold**

(these instructions work for all four cards)





### COLORS

Balmy Blue Sweet Sorbet Basic White Petal Pink

### **MEASUREMENTS**

- Card Base 4 ¼" x 11". Score at 2 ¾", 4 ¼", 7 ¼" and 8 ½"
- (2) Coordinating Card Stock 4" x 4"
- (2)Designer Series Paper 3 <sup>3</sup>/<sub>4</sub>" x 3 <sup>3</sup>/<sub>4</sub>"
- (2) Basic White tags (smaller)
- 1 coordinating tag (larger)
- Ribbon, bows, gems, die-cuts and punches to match

### INSTRUCTIONS

- Kit owners: Much of the cutting and punching and die-cutting has been done for you. Simply gather your ink pads, stamps, blocks, snips and adhesives. The following cutting and scoring instructions are provided for when you want to repeat these instructions for your own use. You may need to cut the Designer Series Paper, and fussy-cut some of the images.
- 2. Cut Card Base 4 ¼" x 11". Score at