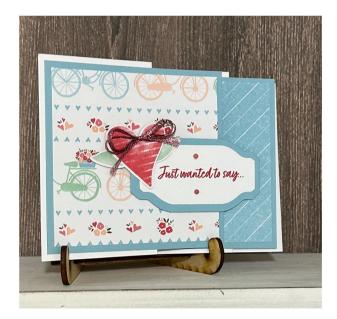

## **Country Lane Fun-Fold**

(these instructions work for all four cards)

- 4. Cut (2)Designer Series Paper (DSP) 3 <sup>3</sup>/<sub>4</sub>" x 3 <sup>3</sup>/<sub>4</sub>"
- 5. Die-cut (2) Basic White tags (smaller)
- 6. Die-cut 1 coordinating tag (larger)
- 7. Decide which ribbon and bows and punches and die-cuts you want to use with your design.
- 8. Adhere 3 <sup>3</sup>/<sub>4</sub>" square DSP swatches to the 4" Card Stock squares.
- 9. Place the Card Base horizontally, with the 2 <sup>3</sup>/<sub>4</sub>" panel on the RIGHT SIDE. (The first panel on the left side will be about 2 <sup>1</sup>/<sub>2</sub>").
- 10. Adhere the squares to the first and third panel as shown in the image below.
- 11. Stamp the sentiment on the tags and adhere them to the card front.
- 12. Add punches, die-cuts, ribbon, bows and bling to give your card the final touch!