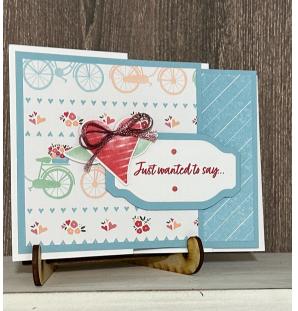

## **Country Lane Fun-Fold**

(these instructions work for all four cards)

- 4. Cut (2)Designer Series Paper (DSP) 3 <sup>3</sup>/<sub>4</sub>" x 3 <sup>3</sup>/<sub>4</sub>"
- 5. Die-cut (2) Basic White tags (smaller)
- 6. Die-cut 1 coordinating tag (larger)
- 7. Decide which ribbon and bows and punches and die-cuts you want to use with your design.
- 8. Adhere 3 <sup>3</sup>/<sub>4</sub>" square DSP swatches to the 4" Card Stock squares.
- 9. Place the Card Base horizontally, with the 2 <sup>3</sup>/<sub>4</sub>" panel on the RIGHT SIDE. (The first panel on the left side will be about 2 <sup>1</sup>/<sub>2</sub>").
- 10. Adhere the squares to the first and third panel as shown in the image below.
- 11. Stamp the sentiment on the tags and adhere them to the card front.
- 12. Add punches, die-cuts, ribbon, bows and bling to give your card the final touch!